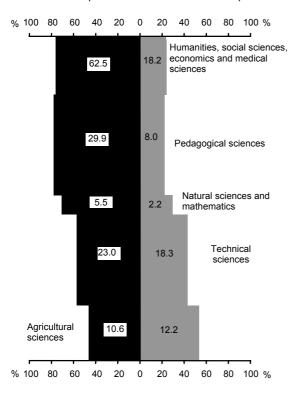

Ust-Ordynsky Buryatsky autonomous area Kemerovo region Novosibirsk region Omsk region Tomst region Chita region including Aginsky Buryatsky autonomous area Far East Federal District Republic of Sakha (Yakutia) Primorsky Territory Khabarovsk Territory Amur region Kamchatka region including Koryaksky autono-mous area Magadan region Sakhalin region Jewish autonomous area Chukotka autonomous area 

6.9. Distribution of Women and Men Occupied State and Municipal Posts, by Level of Professional Education as of September 1, 2003



#### Percentage







#### 6.10. Employees with Higher Professional Education Occupied State Posts, by Main Fields as of September 1, 2003





#### 6.11. Employees with Higher Professional Education Occupied Municipal Posts, by Main Fields as of September 1, 2003





178



## 6.12. Composition of Deputies of the State Duma, 2003-2007 Convocation as of February 12, 2004

|                                                   | Persons |      | By sex, % |      |
|---------------------------------------------------|---------|------|-----------|------|
|                                                   | female  | male | female    | male |
| Total                                             | 44      | 403  | 10        | 90   |
| including:                                        |         |      |           |      |
| By factions                                       |         |      |           |      |
| «United Russia»                                   | 28      | 278  | 9         | 91   |
| «Communist Party<br>of the Russian<br>Federation» | 6