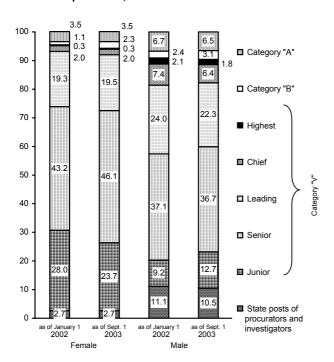

#### 6.3. Employees Occupied State Posts of Federal Government Service, by Categories, Groups of Position as of September 1, 2003

|                                                                                     | Female  | Male   | By se  | ex, % |
|-------------------------------------------------------------------------------------|---------|--------|--------|-------|
|                                                                                     | гептате | iviale | female | male  |
| State Posts of Federal Govern-<br>ment Service of the Russian<br>Federation – total |         |        |        |       |
| thou.persons                                                                        | 341.0   | 150.9  |        |       |
| percentage                                                                          | 100     | 100    | 69     | 31    |
| including:                                                                          |         |        |        |       |
| category «A»                                                                        | 3.5     | 6.2    | 57     | 43    |
| government officials – total                                                        | 96.5    | 93.8   | 70     | 30    |
| of which posts of:                                                                  |         |        |        |       |
| category «B»                                                                        | 2.2     | 2.2    | 70     | 30    |
| category «V»                                                                        | 93.9    | 82.8   | 72     | 28    |
| including by groups of position:                                                    |         |        |        |       |
| highest                                                                             | 0.1     | 1.1    | 13     | 87    |
| chief                                                                               | 0.5     | 4.0    | 25     | 75    |
| leading                                                                             | 20.8    | 27.1   | 67     | 33    |
| senior                                                                              | 53.5    | 49.7   | 74     | 26    |
| junior                                                                              | 25.1    | 18.2   | 78     | 22    |
| state posts of procurator and investigator                                          | 3.9     | 15.0   | 37     | 63    |

### 6.4. Women and Men by State Posts as of September 1, 2003