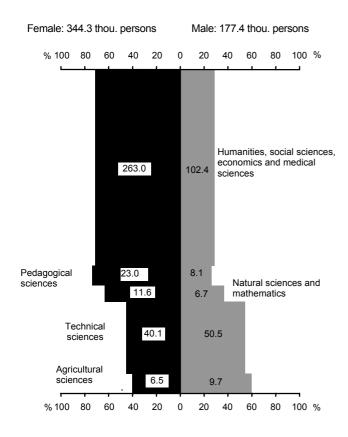

ory Krasnoyarsk Territory including: Taymyr (Dolgano-Nenetsky) autonomous area Evenkia autonomous area Irkutsk region including Ust-Ordynsky Buryatsky autonomous area Kemerovo region Novosibirsk region Omsk region Tomst region Chita region including Aginsky Buryatsky autonomous area Far East Federal District Republic of Sakha (Yakutia) Primorsky Territory Khabarovsk Territory Amur region Kamchatka region including Koryaksky autono-mous area Magadan region Sakhalin region Jewish autonomous area Chukotka autonomous area 

6.9. Distribution of Women and Men Occupied State and Municipal Posts, by Level of Professional Education as of September 1, 2003



#### Percentage







#### 6.10. Employees with Higher Professional Education Occupied State Posts, by Main Fields as of September 1, 2003





#### 6.11. Employees with Higher Professional Education Occupied Municipal Posts, by Main Fields as of September 1, 2003





178



## 6.12. Composition of Deputies of the State Duma, 2003-2007 Convocation as of February 12, 2004

|                                                   | Persons |      | By sex, % |      |
|---------------------------------------------------|---------|------|-----------|------|
|                                                   | female  | male | female    | male |
| Total                                             | 44      | 403  | 10        | 90   |
| including:                                        |         |      |           |      |
| By factions                                       |         |      |           |      |
| «United Russia»