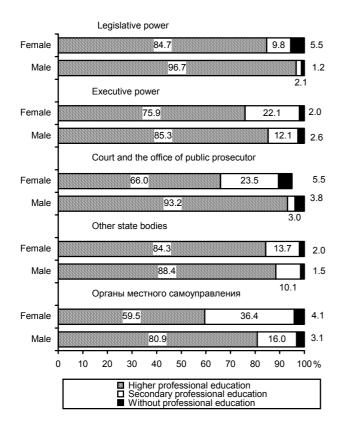

### 6.4. Women and Men by State Posts as of September 1, 2003

## 6.2. Employees Occupied State Posts by Branches of Power as of September 1, 2003

|                                                                                  | Legislative power |      | Executive power |       | Court and the<br>office of public<br>prosecutor |      |
|----------------------------------------------------------------------------------|-------------------|------|-----------------|-------|-------------------------------------------------|------|
|                                                                                  | female            | male | female          | male  | female                                          | male |
| State posts – total                                                              |                   |      |                 |       |                                                 |      |
| thou. persons                                                                    | 6.5               | 5.2  | 365.4           | 153.5 | 87.5                                            | 41.7 |
| percentage of total<br>number of employees<br>of corresponding power<br>branches | 55                | 45   | 70              | 30    | 68                                              | 32   |
| including those in authority bodies:                                             |                   |      |                 |       |                                                 |      |
| federal                                                                          | 50                | 50   | 71              | 29    | 66                                              | 34   |
| of which on:                                                                     |                   |      |                 |       |                                                 |      |
| federal level                                                                    | 50                | 50   | 57              | 43    | 57                                              | 43   |
| regional level                                                                   | -                 | -    | 72              | 28    | 66                                              | 34   |
| of subjects of the Russian Federation                                            | 58                | 42   | 70              | 30    | 83                                              | 17   |